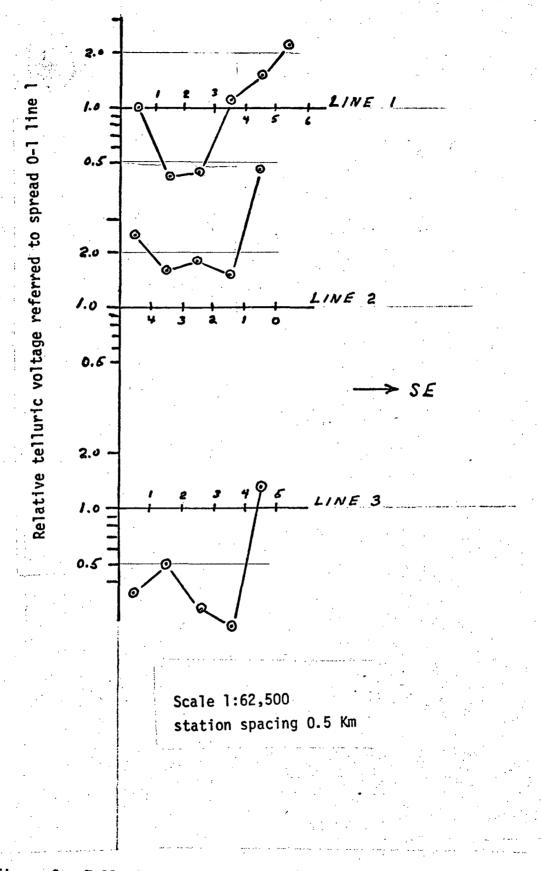

university of Utah Research institute Earth Science Lab.

Figure 1. Telluric traverse location map for the Baltazor Known Geothermal Resource Area (KGRA), Nevada

Figure 2. Telluric profile data for the Baltazor Known Geothermal Resource Area (KGRA), Nevada