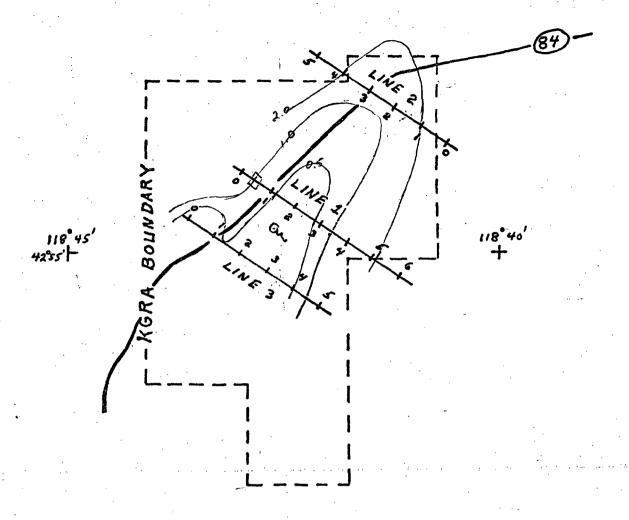

university of Utah Research institute Earth Science Lab.

Figure 1. Telluric traverse location map for the Baltazor Known Geothermal Resource Area (KGRA), Nevada

Figure 2. Telluric profile data for the Baltazor Known Geothermal Resource Area (KGRA), Nevada