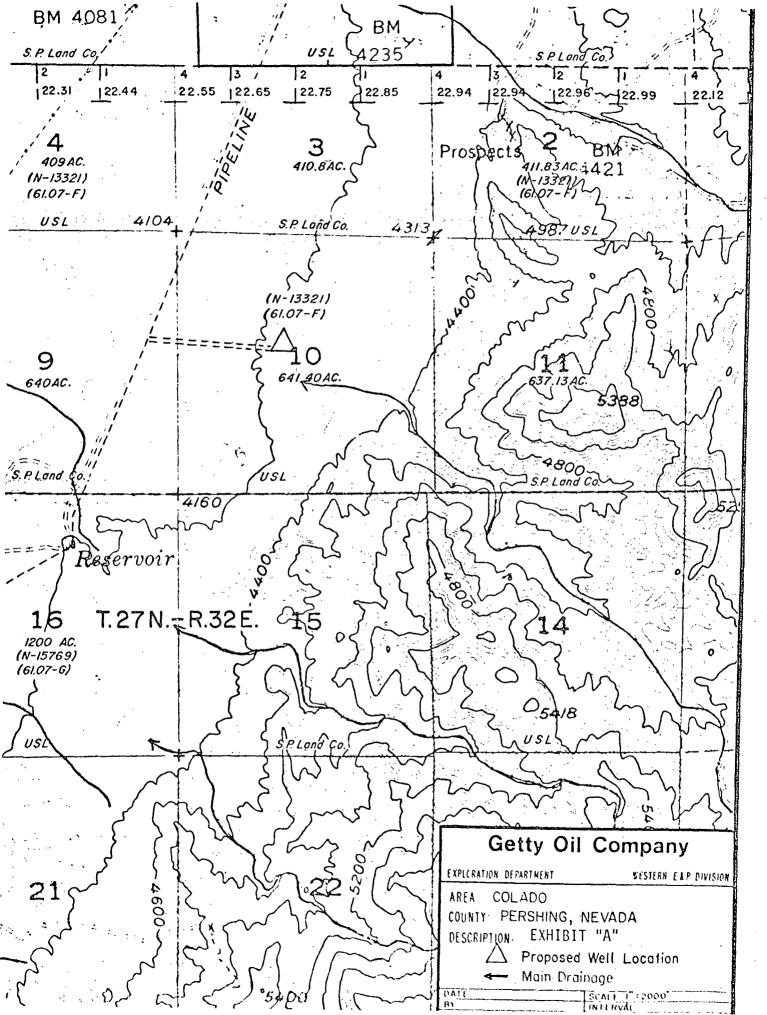

# I. INTRODUCTION

Getty Oil Company proposes to drill an ±8000' geothermal test well on Federal Geothermal Resources Lease N-13321 in the Colada KGRA, Pershing County, Nevada. In accordance with 30 CFR 270.71, 270.34 and GRO 2, 3 and 4, this Application, Plan of Operation and attached Exhibits are submitted for consideration and approval for the proposed work schedule. The pertinent data is shown on the attachment listed as Exhibit "A".

Exhibit "A" is a USGS Lovelock quadrangle map expanded to a scale
of l" = 2000', and shows proposed well locations, drainage, existing
and proposed roads.

The well is to be drilled as a straight (vertical) hole with only minor deviations to projected depths of ±8000'. The approximate well location in feet and directions from the nearest known and established section corner marker is 2100' south and 2275' east of northwest corner Section 10, T27N/R32E. General access to the drill site will be from Lovelock, Nevada, northeast along State Highway 40, then via Coal Canyon Road.