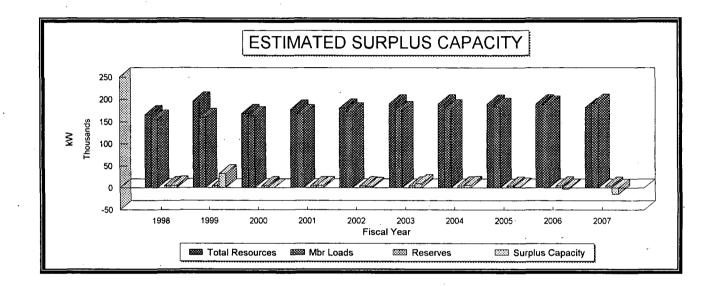

UMPA compared the capacity of each scenario forecast to the capacity of the existing resources, the results indicate that there is sufficient capacity beyond FY 2002 under all three scenarios. In order to determine if the existing resources have sufficient energy to cover the forecasted loads, the Agency utilizes a dispatch software program developed by a nationally recognized consulting firm. The purpose of this program is to provide an operating model of UMPA's system which can be used to simulate the hourly dispatch of resources. The results from this dispatch model also indicate that UMPA has sufficient energy beyond FY 2002.

#### **Preferred Resource Mix**

UMPA's preferred resource portfolio was chosen based on the assumption that the member cities' load growth would follow the "base" scenario load forecast. Chapter 5 of this IRP compares the load forecast with UMPA's existing resources and the results indicate that no new supply-side or demand-side resources are needed until FY 2007. However, the Agency is interested in deferring the construction of or purchasing a contract in a future supply-side resource by implementing the preferred Demand-Side Management (DSM) programs now. Listed below is the preferred DSM portfolio: