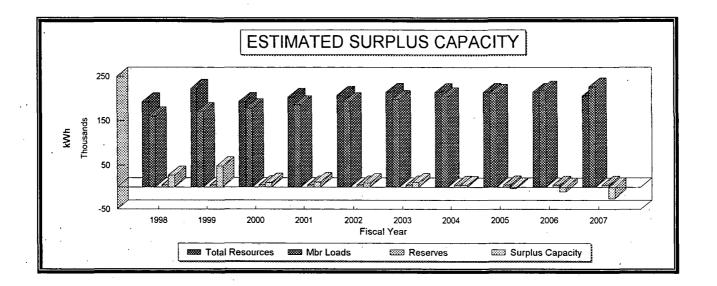

UMPA compared the capacity of each scenario forecast to the capacity of the existing resources, the results indicate that there is sufficient capacity beyond FY 2002 under all three scenarios. In order to determine if the existing resources have sufficient energy to cover the forecasted loads, the Agency utilizes a dispatch software program developed by a nationally recognized consulting firm. The purpose of this program is to provide an operating model of UMPA's system which can be used to simulate the hourly dispatch of resources. The results from this dispatch model also indicate that UMPA has sufficient energy beyond FY 2002.

#### **Preferred Resource Mix**

UMPA's preferred resource portfolio was chosen based on the assumption that the member cities' load growth would follow the "base" scenario load forecast. Chapter 5 of this IRP compares the load forecast with UMPA's existing resources and the results indicate that no new supply-side or demand-side resources are needed until FY 2007. However, the Agency is interested in deferring the construction of or purchasing a contract in a future supply-side resource by implementing the preferred Demand-Side Management (DSM) programs now. Listed below is the preferred DSM portfolio: