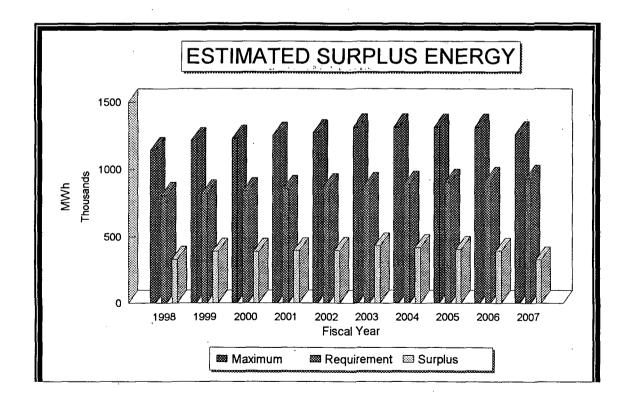

UMPA compared the capacity of each scenario forecast to the capacity of the existing resources, the results indicate that there is sufficient capacity beyond FY 2002 under all three scenarios. In order to determine if the existing resources have sufficient energy to cover the forecasted loads, the Agency utilizes a dispatch software program developed by a nationally recognized consulting firm. The purpose of this program is to provide an operating model of UMPA's system which can be used to simulate the hourly dispatch of resources. The results from this dispatch model also indicate that UMPA has sufficient energy beyond FY 2002.

#### **Preferred Resource Mix**

UMPA's preferred resource portfolio was chosen based on the assumption that the member cities' load growth would follow the "base" scenario load forecast. Chapter 5 of this IRP compares the load forecast with UMPA's existing resources and the results indicate that no new supply-side or demand-side resources are needed until FY 2007. However, the Agency is interested in deferring the construction of or purchasing a contract in a future supply-side resource by implementing the preferred Demand-Side Management (DSM) programs now. Listed below is the preferred DSM portfolio: