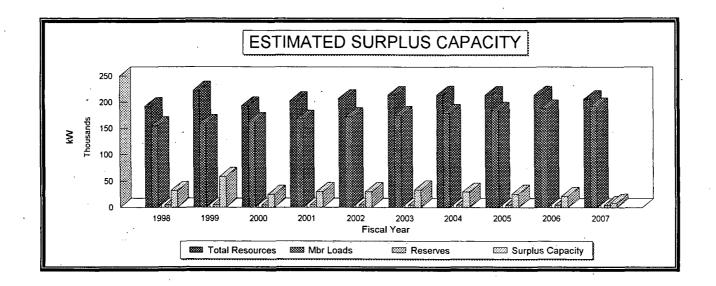

UMPA compared the capacity of each scenario forecast to the capacity of the existing resources, the results indicate that there is sufficient capacity beyond FY 2002 under all three scenarios. In order to determine if the existing resources have sufficient energy to cover the forecasted loads, the Agency utilizes a dispatch software program developed by a nationally recognized consulting firm. The purpose of this program is to provide an operating model of UMPA's system which can be used to simulate the hourly dispatch of resources. The results from this dispatch model also indicate that UMPA has sufficient energy beyond FY 2002.

#### **Preferred Resource Mix**

UMPA's preferred resource portfolio was chosen based on the assumption that the member cities' load growth would follow the "base" scenario load forecast. Chapter 5 of this IRP compares the load forecast with UMPA's existing resources and the results indicate that no new supply-side or demand-side resources are needed until FY 2007. However, the Agency is interested in deferring the construction of or purchasing a contract in a future supply-side resource by implementing the preferred Demand-Side Management (DSM) programs now. Listed below is the preferred DSM portfolio: