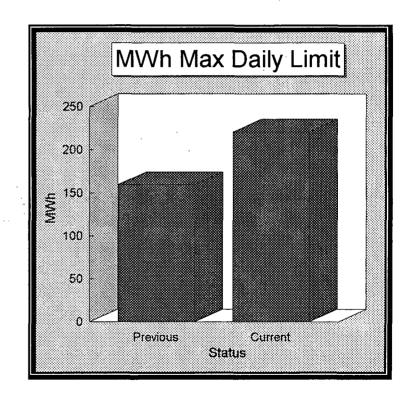

ng Charge (\$)             | 0         | 186,259   |
| • •                                    | · **      |           |
| Annual Fuel Costs:                     |           |           |
| Escalation Rate (Fuel)                 | 3.0%      |           |
| Heat Rate (Btu/kWh)                    | 14,000    |           |
| Fuel Cost (\$/mmBtu)                   | 1.80      |           |
| Fuel Cost (mills/kWh)                  | 25.20     |           |
| Total Fuel Cost (\$-Base Year)         | 1,523,189 | 1,934,450 |
| ·                                      |           |           |
|                                        |           |           |
| Total Levelized Unit Costs (mills/kWh) |           | 35.1      |

DAQE:

Approval Order and Title V Permit

## **BOILER TUBINE GENERATOR**





| FA | ~ | $r \sim$ | n  | α. |
|----|---|----------|----|----|
|    |   |          |    |    |
| 17 | - | $\sim$   | 11 | u. |

| Capacity (kV        | V)        | 2,000      | Principal \$2,8   | 58,329  |           |  |
|---------------------|-----------|------------|-------------------|---------|-----------|--|
| Energy (kWh)        |           | 16,644,000 | Interest          | 0.0%    |           |  |
| Load Factor         |           | 95.0%      | Term (Yrs)        | 14      |           |  |
| Trans Loss          |           | 4.48%      | Annual Pmts \$2   | 04,166  | (Note 1)  |  |
| Inflation:          | O & M     | 3.0%       | Chemicals \$      | 60,000  | (FY 1998) |  |
|                     | Mtn. Fuel | 0.0%       | Pump/Shaft \$     | 61,000  | (FY 1998) |  |
| Diesel Fu