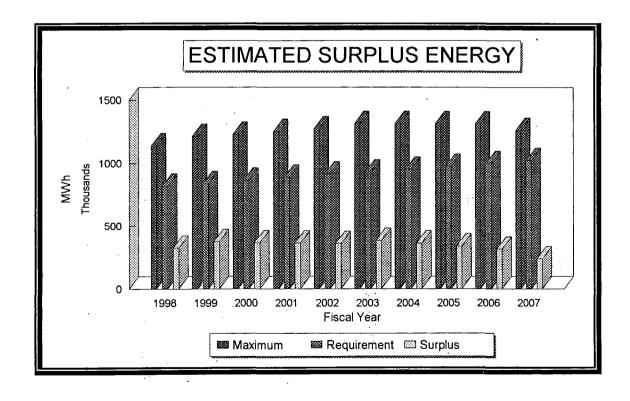

UMPA compared the capacity of each scenario forecast to the capacity of the existing resources, the results indicate that there is sufficient capacity beyond FY 2002 under all three scenarios. In order to determine if the existing resources have sufficient energy to cover the forecasted loads, the Agency utilizes a dispatch software program developed by a nationally recognized consulting firm. The purpose of this program is to provide an operating model of UMPA's system which can be used to simulate the hourly dispatch of resources. The results from this dispatch model also indicate that UMPA has sufficient energy beyond FY 2002.

#### **Preferred Resource Mix**

UMPA's preferred resource portfolio was chosen based on the assumption that the member cities' load growth would follow the "base" scenario load forecast. Chapter 5 of this IRP compares the load forecast with UMPA's existing resources and the results indicate that no new supply-side or demand-side resources are needed until FY 2007. However, the Agency is interested in deferring the construction of or purchasing a contract in a future supply-side resource by implementing the preferred Demand-Side Management (DSM) programs now. Listed below is the preferred DSM portfolio: