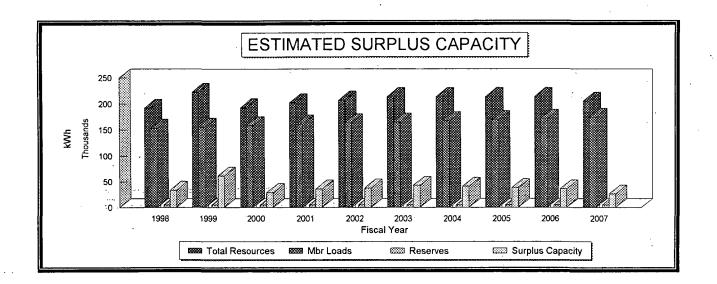

UMPA compared the capacity of each scenario forecast to the capacity of the existing resources, the results indicate that there is sufficient capacity beyond FY 2002 under all three scenarios. In order to determine if the existing resources have sufficient energy to cover the forecasted loads, the Agency utilizes a dispatch software program developed by a nationally recognized consulting firm. The purpose of this program is to provide an operating model of UMPA's system which can be used to simulate the hourly dispatch of resources. The results from this dispatch model also indicate that UMPA has sufficient energy beyond FY 2002.

#### **Preferred Resource Mix**

UMPA's preferred resource portfolio was chosen based on the assumption that the member cities' load growth would follow the "base" scenario load forecast. Chapter 5 of this IRP compares the load forecast with UMPA's existing resources and the results indicate that no new supply-side or demand-side resources are needed until FY 2007. However, the Agency is interested in deferring the construction of or purchasing a contract in a future supply-side resource by implementing the preferred Demand-Side Management (DSM) programs now. Listed below is the preferred DSM portfolio: