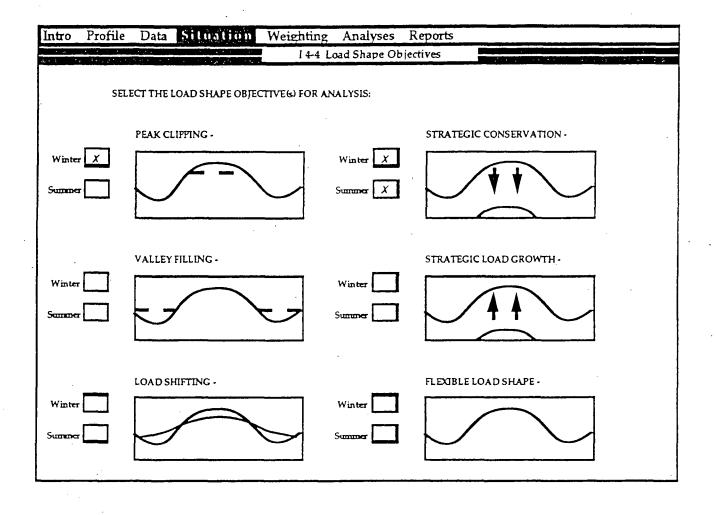

These concepts are presented in detail in the following chapters:

- Chapter 4: <u>Long-Term Forecast Analysis</u> This chapter presents the results of the forecast as well as the assumptions and methodologies used to develop the results. These results are presented under three scenarios.
- Chapter 5: Comparison of Load with Existing Resources This chapter discusses UMPA's diversified mix of existing resources, non-firm contracts, and existing transmission agreements. It also compares the forecasted loads ("low", "base" and "high") with our existing resources at the 138 kV substation level.
- Chapter 6: <u>Demand-Side Resources</u> This chapter discusses six different types of load shape objectives and presents which load shape objective UMPA is targeting. It also introduces several demand-side resource options. A detailed evaluation of these resources is provided in Chapter 8, Section I.
- Chapter 7: <u>Supply-Side Resources</u> This chapter introduces several supply-side resource options related to the type of resource, its size and its location. Chapter 8, Section II provides a detailed discussion of the evaluations on each resource.