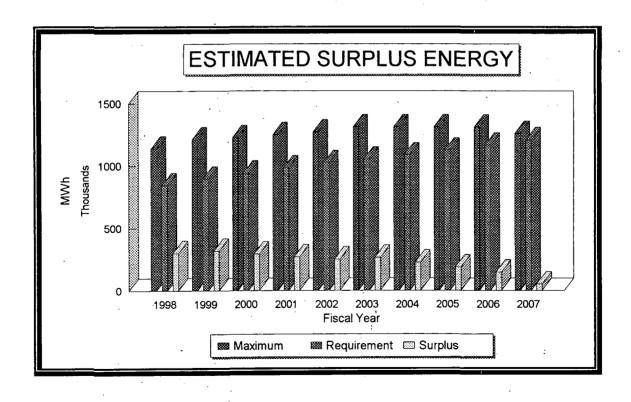

UMPA compared the capacity of each scenario forecast to the capacity of the existing resources, the results indicate that there is sufficient capacity beyond FY 2002 under all three scenarios. In order to determine if the existing resources have sufficient energy to cover the forecasted loads, the Agency utilizes a dispatch software program developed by a nationally recognized consulting firm. The purpose of this program is to provide an operating model of UMPA's system which can be used to simulate the hourly dispatch of resources. The results from this dispatch model also indicate that UMPA has sufficient energy beyond FY 2002.

#### **Preferred Resource Mix**

UMPA's preferred resource portfolio was chosen based on the assumption that the member cities' load growth would follow the "base" scenario load forecast. Chapter 5 of this IRP compares the load forecast with UMPA's existing resources and the results indicate that no new supply-side or demand-side resources are needed until FY 2007. However, the Agency is interested in deferring the construction of or purchasing a contract in a future supply-side resource by implementing the preferred Demand-Side Management (DSM) programs now. Listed below is the preferred DSM portfolio: