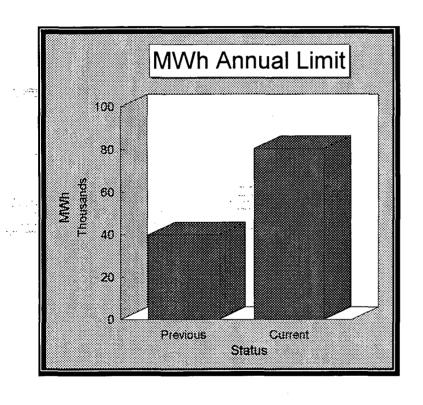

ling Charge (\$)             | 0         | 186,259   |
| • •                                    | · **      |           |
| Annual Fuel Costs:                     |           |           |
| Escalation Rate (Fuel)                 | 3.0%      |           |
| Heat Rate (Btu/kWh)                    | 14,000    |           |
| Fuel Cost (\$/mmBtu)                   | 1.80      |           |
| Fuel Cost (mills/kWh)                  | 25.20     |           |
| Total Fuel Cost (\$-Base Year)         | 1,523,189 | 1,934,450 |
| ·                                      |           |           |
|                                        |           |           |
| Total Levelized Unit Costs (mills/kWh) |           | 35.1      |

DAQE:

Approval Order and Title V Permit

## **BOILER TUBINE GENERATOR**





| FA | ~ | $r \sim$ | n  | α. |
|----|---|----------|----|----|
|    |   |          |    |    |
| 17 | - | $\sim$   | 11 | u. |

| Capacity (kV        | V)        | 2,000      | Principal \$2,8   | 58,329  |           |  |
|---------------------|-----------|------------|-------------------|---------|-----------|--|
| Energy (kWh)        |           | 16,644,000 | Interest          | 0.0%    |           |  |
| Load Factor         |           | 95.0%      | Term (Yrs)        | 14      |           |  |
| Trans Loss          |           | 4.48%      | Annual Pmts \$2   | 04,166  | (Note 1)  |  |
| Inflation:          | O & M     | 3.0%       | Chemicals \$      | 60,000  | (FY 1998) |  |
|                     | Mtn. Fuel | 0.0%       | Pump/Shaft \$     | 61,000  | (FY 1998) |  |
| Diesel