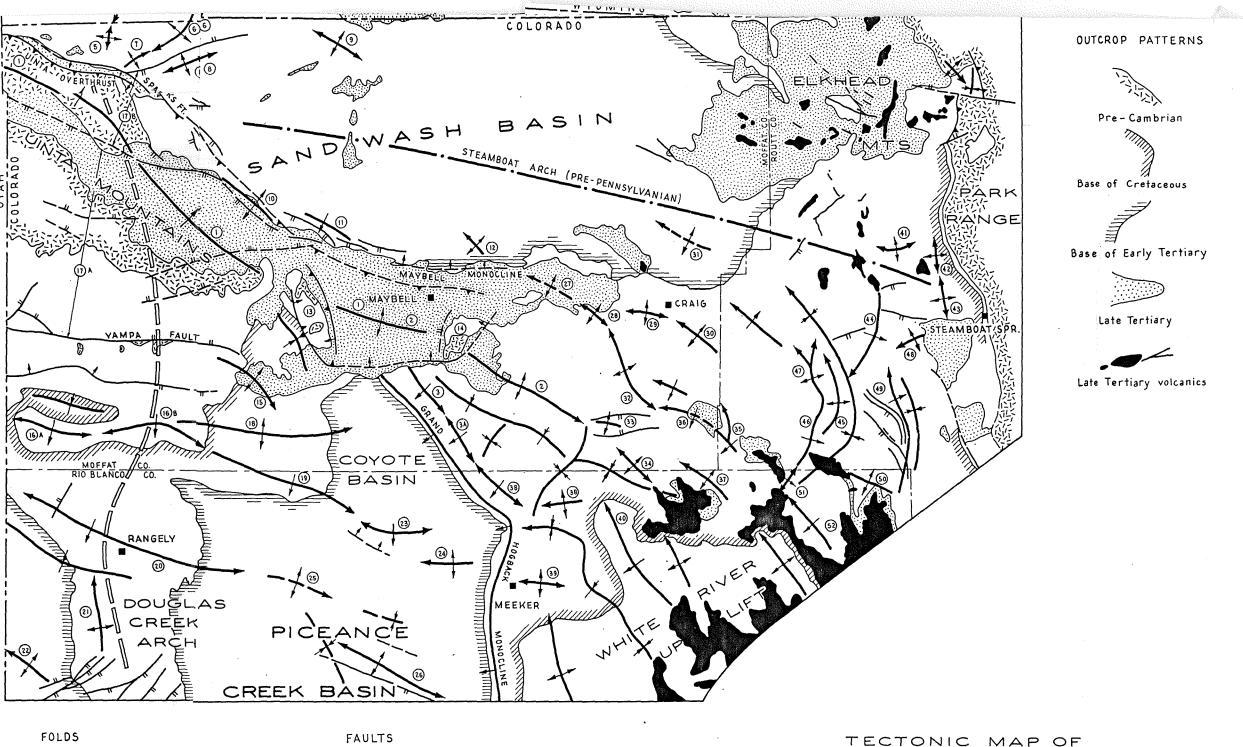

ANTICLINE -SYNCLINE Showing direction of plunge ASYMMETRIC. ASYMMETRIC ANTICLINE SYNCLIME TREND OF STEAMBOAT ARCH (see Crowley, this quidebook)

KNOWN INFERRED - NORMAL ----(hachures down) HIGH ANGLE - REVERSE -lacrow shows din of sole), LOW ANGLE THRUST (A on thrust plate) TREND OF PRE-EOCENE STRUCTURAL
FLEMENT (see Ritma this quideback)

#### NORTHWEST COLORADO

PREPARED BY THE EDITORIAL STAFF

FROM ALL AVAILABLE PUBLISHE SOURCES FOR I.A.P.G.-R.M.A.G. GUIDEBOOK ALGUST 1955

# ALPHABETICAL KEY TO STRUCTURAL FEATURES

(Anticlines and domes unless otherwise noted.)

Axial Basin 2 Mud Spring 12 Ninemile 38 Beaver Creek 36 Bell Rock 28 North Craig 31 Blue Mountain 16 North Douglas Breeze 30 Creek 22 Canyon Creek 4 North Trull 42 Chimney Creek 41 Oak Creek 49 Coyote Basin 18 Pagoda 35 Craig 29 Piceance Creek 26 Crosho Lake 50 Pinyon Ridge 18 Cross Mountain Poose Creek 52 Uplift 13 Powder Wash 9 Curtis 48 Powell Park 24 Danforth Hills 3 Rangely 20 Douglas Creek Sage Creek 47 Arch 21 Seely 37 Dry Mountain 10 Shell Creek 8 Elk Springs 15 Skull Creek 16B Fish Creek 45 Sugarloaf 7 Georges Gulch 41 Thornburg 34 Haymower 5 Tow Creek 44 Hiawatha 6 Trout Creek 49 lles 33 Trull 43 Juniper Mountain Two Bar 11 Uplift 14 Uinta Arch 1 Lay Creek 27 Uinta Graben 17 Little Poose White River 23 . Creek 51 Williams Park 46 Massadonna 19 Willow Creek 16A Maudlin Gulch 3A Wilson Creek 3B Meeker 39 Yellow Creek 25 Moffat 32 Yellowjacket 40 Morapos 34

# NUMERICAL KEY TO STRUCTURAL FEATURES (Anticlines and domes unless otherwise indicated.)

23 White River 24 Powell Park 25 Yellow Creek

| 2 Axial Basin       | 2    | 4 Powell Park  |
|---------------------|------|----------------|
| 3 Danforth Hills    | 2    | 5 Yellow Creek |
| A. Maudlin Gul      | ch 2 | Tonon Creek    |
| B. Wilson Creek     |      | autice Cleek   |
| 4 Canyon Creek      | 2    | / wicek        |
| 5 Haymower          | 29   | - DON KOCK     |
| 6 Hiawatha          |      | u.g            |
| 7 Sugarloaf         | 30   |                |
| 8 Shell Creek       | 31   |                |
| 9 Powder Wash       | 32   |                |
|                     | 33   |                |
| / modificin         | 34   | Thornburg      |
|                     |      | (Morapos)      |
| 12 Mud Spring       | 35   | Pagoda         |
| 13 Cross Mountain   | 36   | Beaver Creek   |
| Uplift              | 37   |                |
| 14 Juniper Mountain | 38   | 44419          |
| Uplift              | 39   |                |
| 15 Elk Springs      | 40   |                |
| 16 Blue Mountain    | 41   | Yellowjacket   |
| A. Willow Creek     | 41   | Georges Gulch— |
| B. Skull Creek      | 40   | Chimney Creek  |
| 17 Uinta Graben     | 42   | North Trull    |
| A. Main Segment     | 43   | Trull          |
| B. North S-         | 44   | GIGGK          |
| B. North Segment    | 45   | Fish Creek     |
|                     |      |                |

1 Uinta Arch

18 Pinyon Ridge 46 Williams Park (Coyote Basin) 47 Sage Creek 🥠 mussaadhna 🐪 48 Curtis 20 Rangely 49 Trout Creek 21 Douglas Creek

(Oak Creek) Arch 22 North Douglas 50 Crosho Lake 51 Little Poose Creek