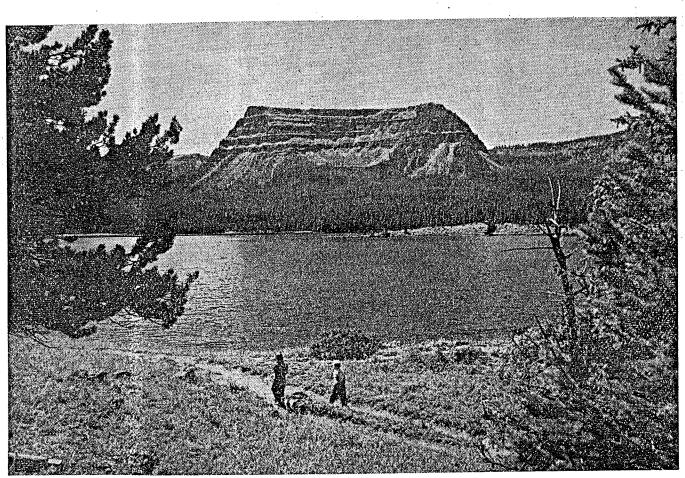

Spieker, Edmund M. (1946), "Late Mesozoic and Early Cenozoic History of Central Utah," U. S. Geol. Survey Prof. Paper 205-D, pp. 117-162.

Wiggins Studio, Craig

Amphitheatre Mountain and Trappers Lake in the Flat Tops.