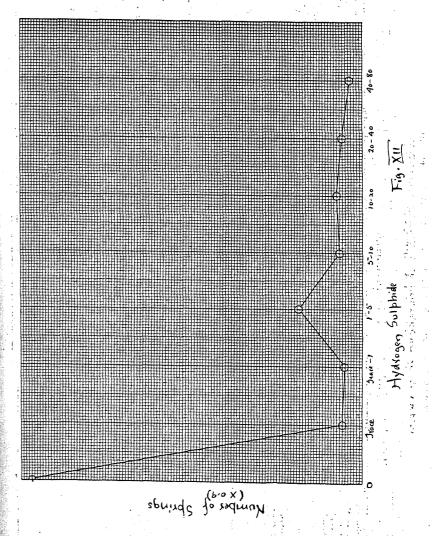

#### INTRODUCTION

The chemical examination of the mineral waters of Colorado was begun in June, 1911, and finished in the following winter. The samples were collected by Mr. Roy M. Butters. Bottles for this purpose were cleaned at the laboratory in Boulder, boxed in wooden crates and shipped to convenient points. In collecting the samples the bottle was first rinsed with the spring water, then completely filled, tightly corked and shipped to the laboratory. The temperature of the spring was taken with an ordinary thermometer. Where the flow was small and could be conveniently measured, this was done. In other cases the flow was estimated. The rates given must therefore be considered as approximate. The hydrogen sulphide content of the water was determined at the spring, as indicated under "Methods of Analysis." Mr. Butters also noted the location of the spring, the geologic formations appearing in the neighborhood, and the other points of interest regarding the spring.

The numbers given the springs are those used to refer to the springs throughout this bulletin. It will be noted that not all of the two hundred fifty-four springs listed were analyzed. The table includes all the springs analyzed as well as those on which radioactivity measurements were made. The springs analyzed are indi-