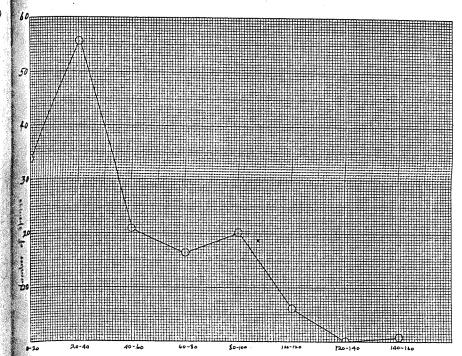

#### INTRODUCTION

The chemical examination of the mineral waters of Colorado was begun in June, 1911, and finished in the following winter. The samples were collected by Mr. Roy M. Butters. Bottles for this purpose were cleaned at the laboratory in Boulder, boxed in wooden crates and shipped to convenient points. In collecting the samples the bottle was first rinsed with the spring water, then completely filled, tightly corked and shipped to the laboratory. The temperature of the spring was taken with an ordinary thermometer. Where the flow was small and could be conveniently measured, this was done. In other cases the flow was estimated. The rates given must therefore be considered as approximate. The hydrogen sulphide content of the water was determined at the spring, as indicated under "Methods of Analysis." Mr. Butters also noted the location of the spring, the geologic formations appearing in the neighborhood, and the other points of interest regarding the spring.