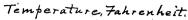

#### INTRODUCTION

The chemical examination of the mineral waters of Colorado was begun in June, 1911, and finished in the following winter. The samples were collected by Mr. Roy M. Butters. Bottles for this purpose were cleaned at the laboratory in Boulder, boxed in wooden crates and shipped to convenient points. In collecting the samples the bottle was first rinsed with the spring water, then completely filled, tightly corked and shipped to the laboratory. The temperature of the spring was taken with an ordinary thermometer. Where the flow was small and could be conveniently measured, this was done. In other cases the flow was estimated. The rates given must therefore be considered as approximate. The hydrogen sulphide content of the water was determined at the spring, as indicated under "Methods of Analysis." Mr. Butters also noted the location of the spring, the geologic formations appearing in the neighborhood, and the other points of interest regarding the spring.