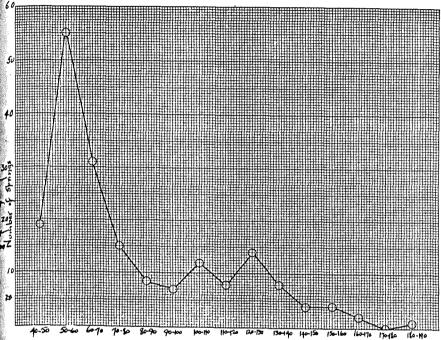

#### INTRODUCTION

The chemical examination of the mineral waters of Colorado was begun in June, 1911, and finished in the following winter. The samples were collected by Mr. Roy M. Butters. Bottles for this purpose were cleaned at the laboratory in Boulder, boxed in wooden crates and shipped to convenient points. In collecting the samples the bottle was first rinsed with the spring water, then completely filled, tightly corked and shipped to the laboratory. The temperature of the spring was taken with an ordinary thermometer. Where the flow was small and could be conveniently measured, this was done. In other cases the flow was estimated. The rates given must therefore be considered as approximate. The hydrogen sulphide content of the water was determined at the spring, as indicated under "Methods of Analysis." Mr. Butters also noted the location of the spring, the geologic formations appearing in the neighborhood, and the other points of interest regarding the spring.