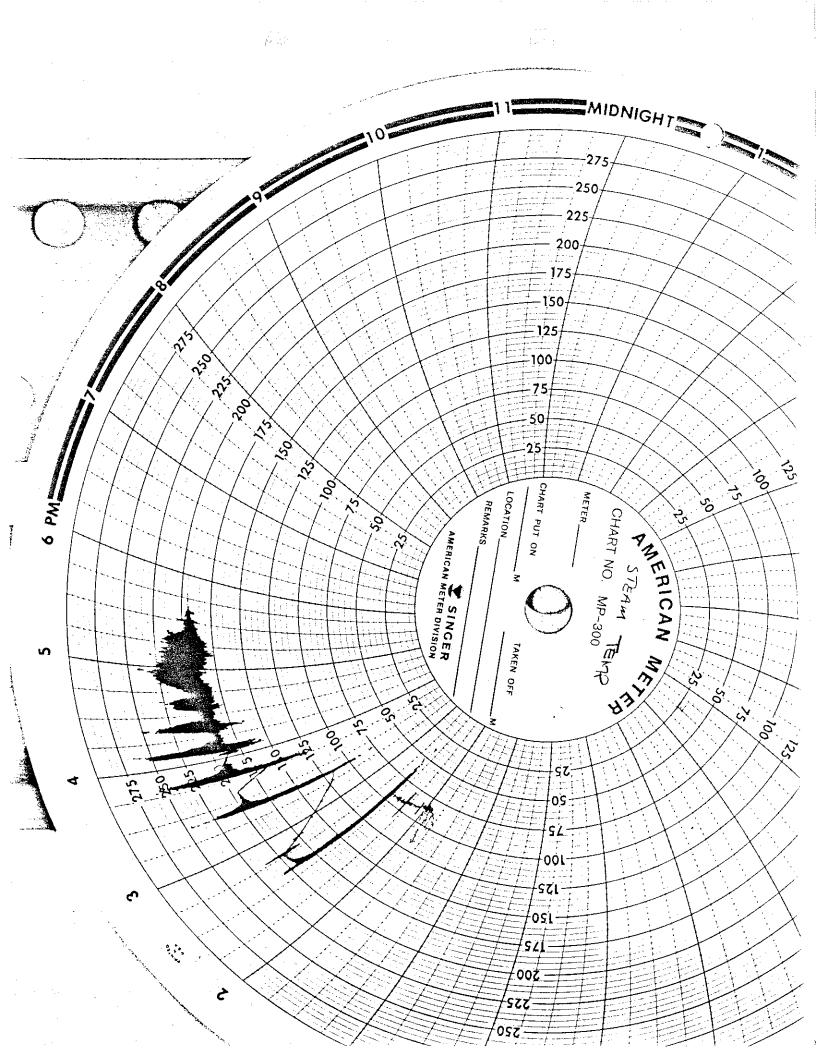

DEU 3/

Subject:

Dear Sir,

Enclosed is the well data from R&R Energies test completed in June 1980 on Well #42-7, Sulphurdale, Utah. The data enclosed includes all written information on the test; however, if questions arise not addressed by this information, please feel free to contact R&R Energies and we will either answer the questions directly or provide contact with our consultants who should be able to answer specific questions pertaining to Well #42-7.